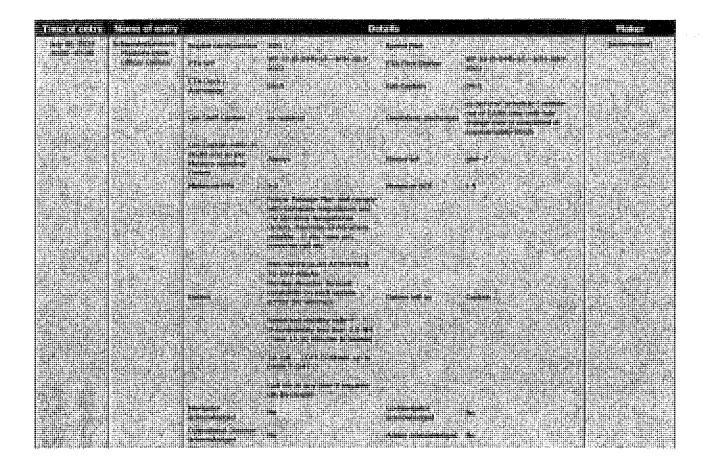

I am initiating a Public Records Act request for records involving the docking of the RUBY PRINCESS at Pier 27, San Francisco at approximately 0615 hours on July 6, 2023.

This request is for all written documentation of ship's logs, bell books, data loggers, and any other documents collected relevant to this event. I also request copies of any statements or reports provided by the ship personnel during the course of the investigation and any Vessel Data Recorder and AIS information collected.