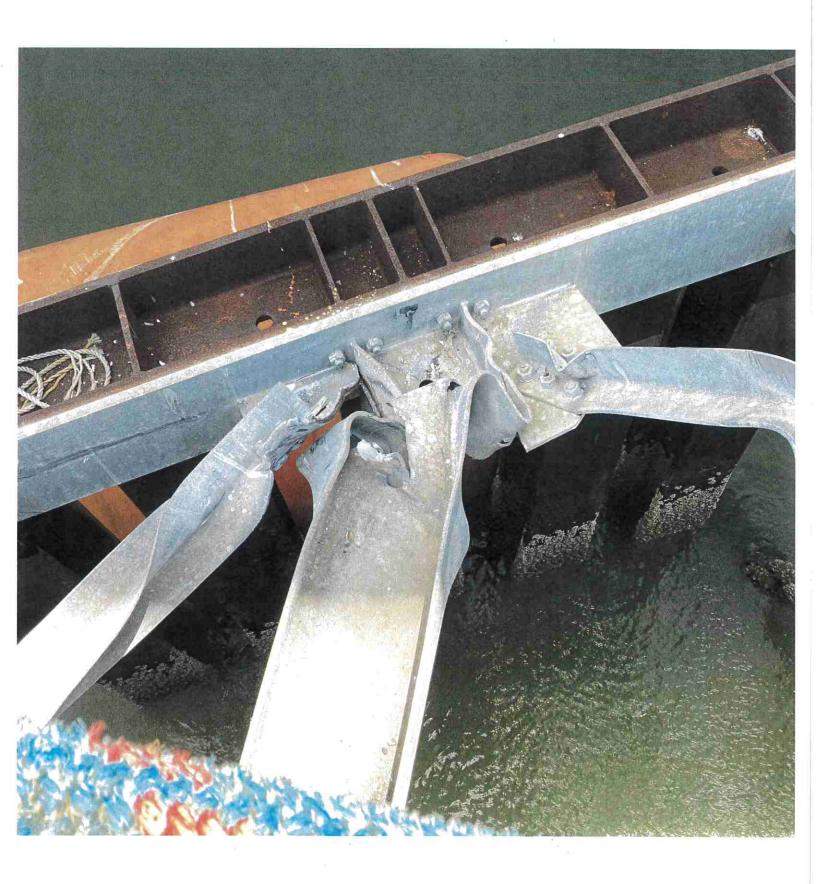

### EXTERNAL EMAIL. Links/attachments may not be safe.

Allen,

At approximately 0615 this morning while berthing at SFO Pier 27, the port quarter of the P/V Ruby Princess allided with the pier.

The pilot on board was Dustin Slack. The agent for the ship is Itzel Monzon. Her cell is 415-535-1022. The ship is scheduled to depart Today at 1600.