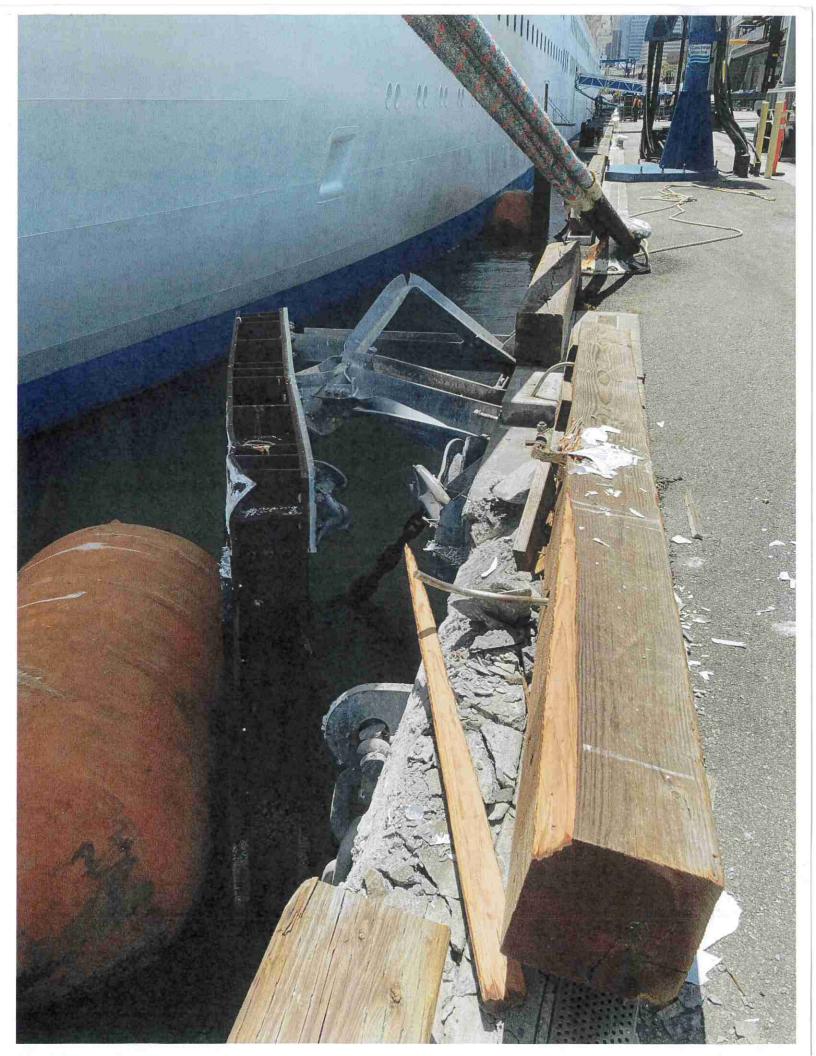

### EXTERNAL EMAIL. Links/attachments may not be safe.

Allen,

At approximately 0615 this morning while berthing at SFO Pier 27, the port quarter of the P/V Ruby Princess allided with the pier.

The pilot on board was Dustin Slack. The agent for the ship is Itzel Monzon. Her cell is 415-535-1022. The ship is scheduled to depart Today at 1600.