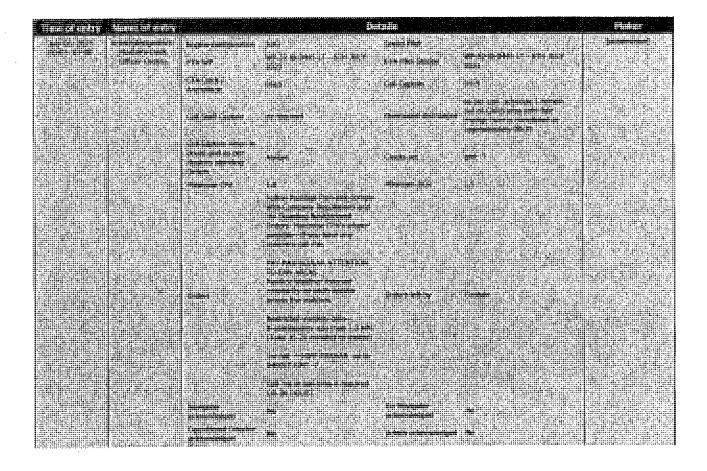

## Garfinkle, Allen@BOPC

| From:  |     |
|--------|-----|
| Sent:  |     |
| To:    |     |
| Cc:    |     |
| Subjec | :t: |

John Carlier <portagent@sfbarpilots.com> Thursday, July 6, 2023 8:40 AM Garfinkle, Allen@BOPC JENNIFER SCHMID; Tynan, Karen Ruby Princess - SFO27

### EXTERNAL EMAIL. Links/attachments may not be safe.

Allen,

At approximately 0615 this morning while berthing at SFO Pier 27, the port quarter of the P/V Ruby Princess allided with the pier.

The pilot on board was Dustin Slack. The agent for the ship is Itzel Monzon. Her cell is 415-535-1022. The ship is scheduled to depart Today at 1600.

Best Regards, John

Captain John Carlier Port Agent San Francisco Bar Pilots 415.393.0450