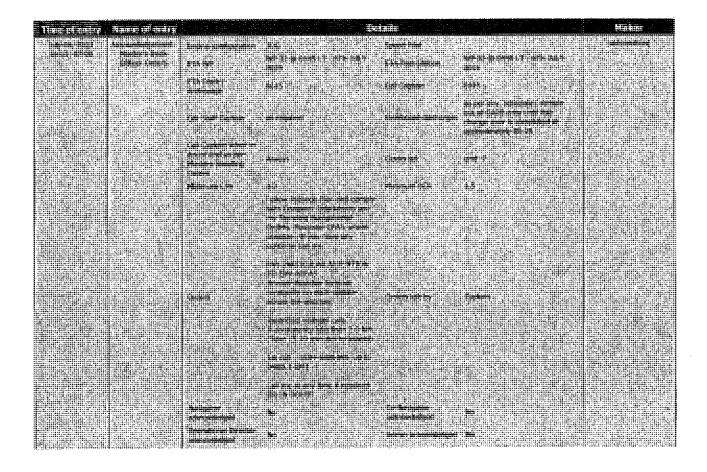

## Garfinkle, Allen@BOPC

| From:  |     |
|--------|-----|
| Sent:  |     |
| To:    |     |
| Cc:    |     |
| Subjec | :t: |

John Carlier <portagent@sfbarpilots.com> Thursday, July 6, 2023 8:40 AM Garfinkle, Allen@BOPC JENNIFER SCHMID; Tynan, Karen Ruby Princess - SFO27

### EXTERNAL EMAIL. Links/attachments may not be safe.

Allen,

At approximately 0615 this morning while berthing at SFO Pier 27, the port quarter of the P/V Ruby Princess allided with the pier.

The pilot on board was Dustin Slack. The agent for the ship is Itzel Monzon. Her cell is 415-535-1022. The ship is scheduled to depart Today at 1600.

Best Regards, John

Captain John Carlier Port Agent San Francisco Bar Pilots 415.393.0450