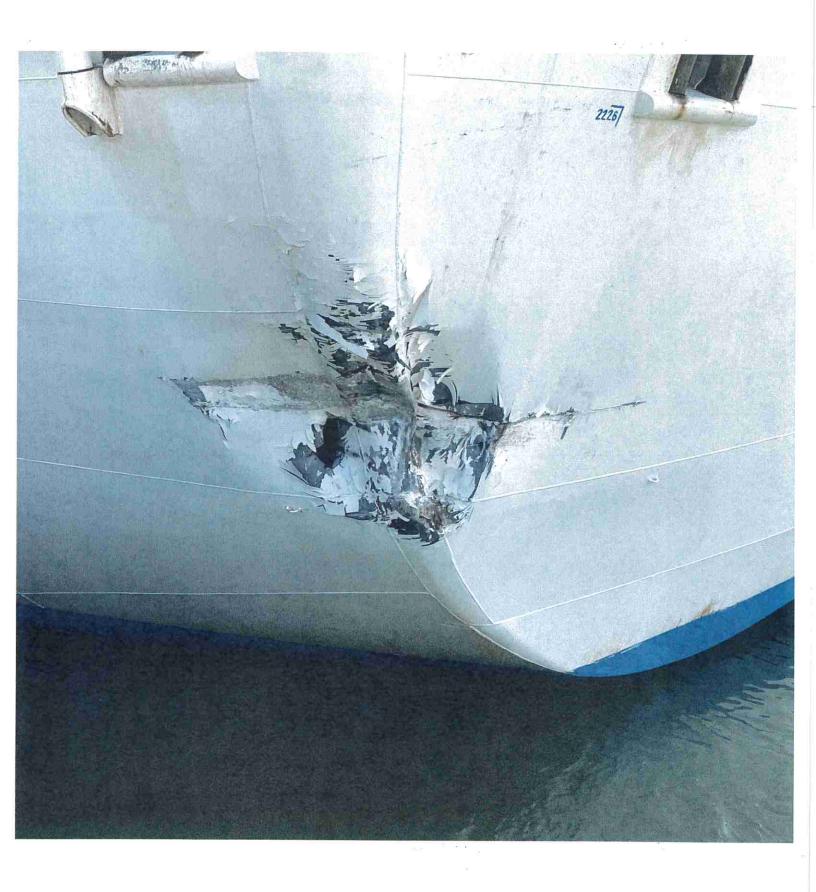

### EXTERNAL EMAIL. Links/attachments may not be safe.

Allen,

At approximately 0615 this morning while berthing at SFO Pier 27, the port quarter of the P/V Ruby Princess allided with the pier.

The pilot on board was Dustin Slack. The agent for the ship is Itzel Monzon. Her cell is 415-535-1022. The ship is scheduled to depart Today at 1600.