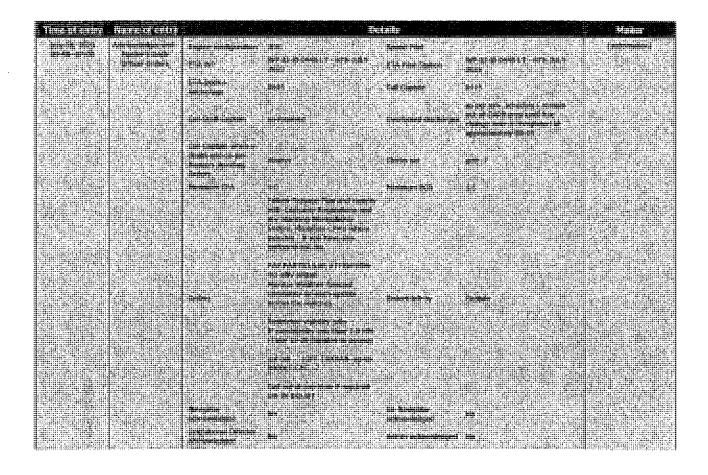

## Garfinkle, Allen@BOPC

| From:  |     |
|--------|-----|
| Sent:  |     |
| To:    |     |
| Cc:    |     |
| Subjec | :t: |

John Carlier <portagent@sfbarpilots.com> Thursday, July 6, 2023 8:40 AM Garfinkle, Allen@BOPC JENNIFER SCHMID; Tynan, Karen Ruby Princess - SFO27

### EXTERNAL EMAIL. Links/attachments may not be safe.

Allen,

At approximately 0615 this morning while berthing at SFO Pier 27, the port quarter of the P/V Ruby Princess allided with the pier.

The pilot on board was Dustin Slack. The agent for the ship is Itzel Monzon. Her cell is 415-535-1022. The ship is scheduled to depart Today at 1600.

Best Regards, John

Captain John Carlier Port Agent San Francisco Bar Pilots 415.393.0450