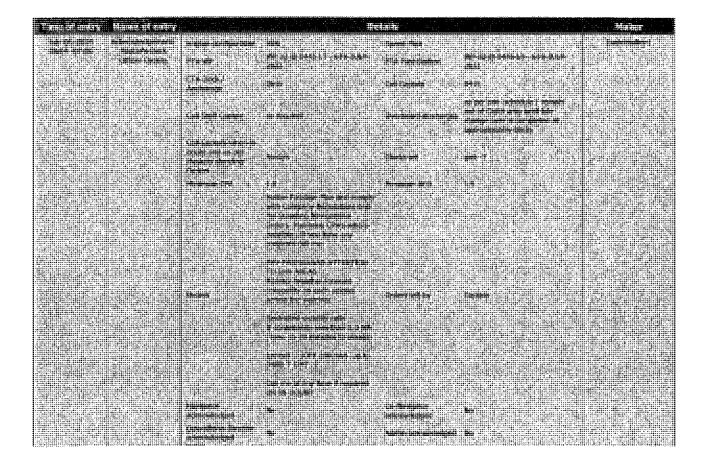

## Garfinkle, Allen@BOPC

| From:  |     |
|--------|-----|
| Sent:  |     |
| To:    |     |
| Cc:    |     |
| Subjec | :t: |

John Carlier <portagent@sfbarpilots.com> Thursday, July 6, 2023 8:40 AM Garfinkle, Allen@BOPC JENNIFER SCHMID; Tynan, Karen Ruby Princess - SFO27

### EXTERNAL EMAIL. Links/attachments may not be safe.

Allen,

At approximately 0615 this morning while berthing at SFO Pier 27, the port quarter of the P/V Ruby Princess allided with the pier.

The pilot on board was Dustin Slack. The agent for the ship is Itzel Monzon. Her cell is 415-535-1022. The ship is scheduled to depart Today at 1600.

Best Regards, John

Captain John Carlier Port Agent San Francisco Bar Pilots 415.393.0450