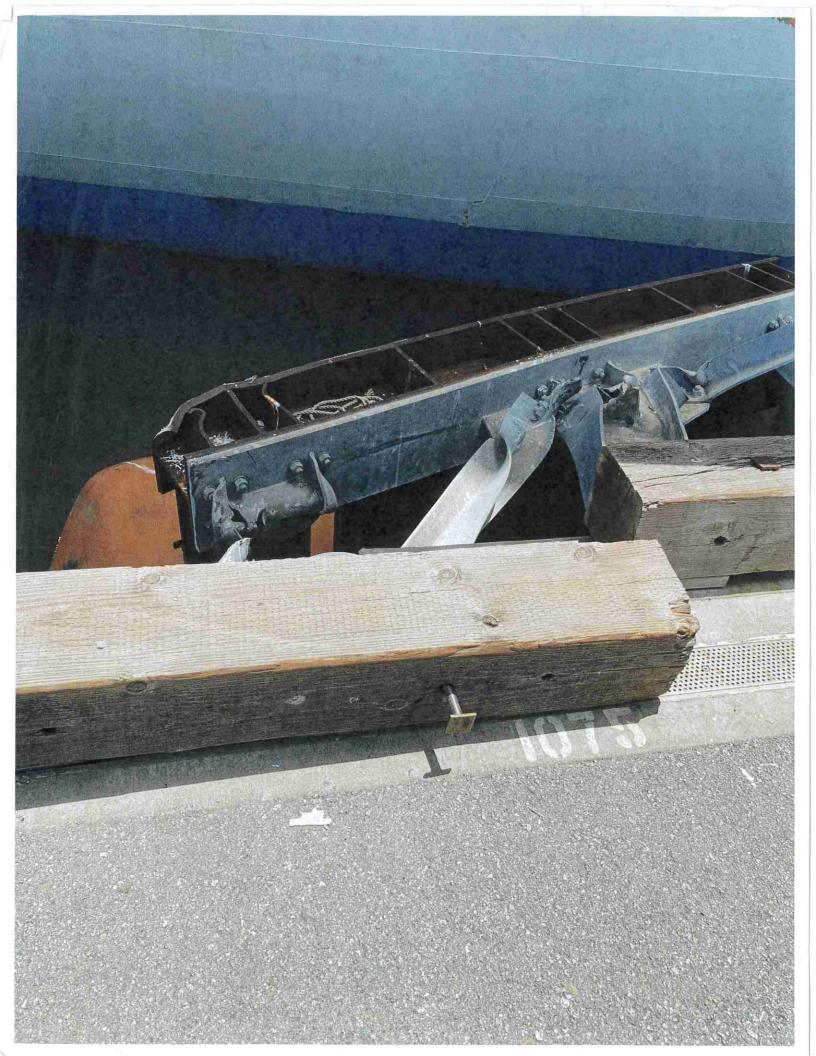

### EXTERNAL EMAIL. Links/attachments may not be safe.

Allen,

At approximately 0615 this morning while berthing at SFO Pier 27, the port quarter of the P/V Ruby Princess allided with the pier.

The pilot on board was Dustin Slack. The agent for the ship is Itzel Monzon. Her cell is 415-535-1022. The ship is scheduled to depart Today at 1600.