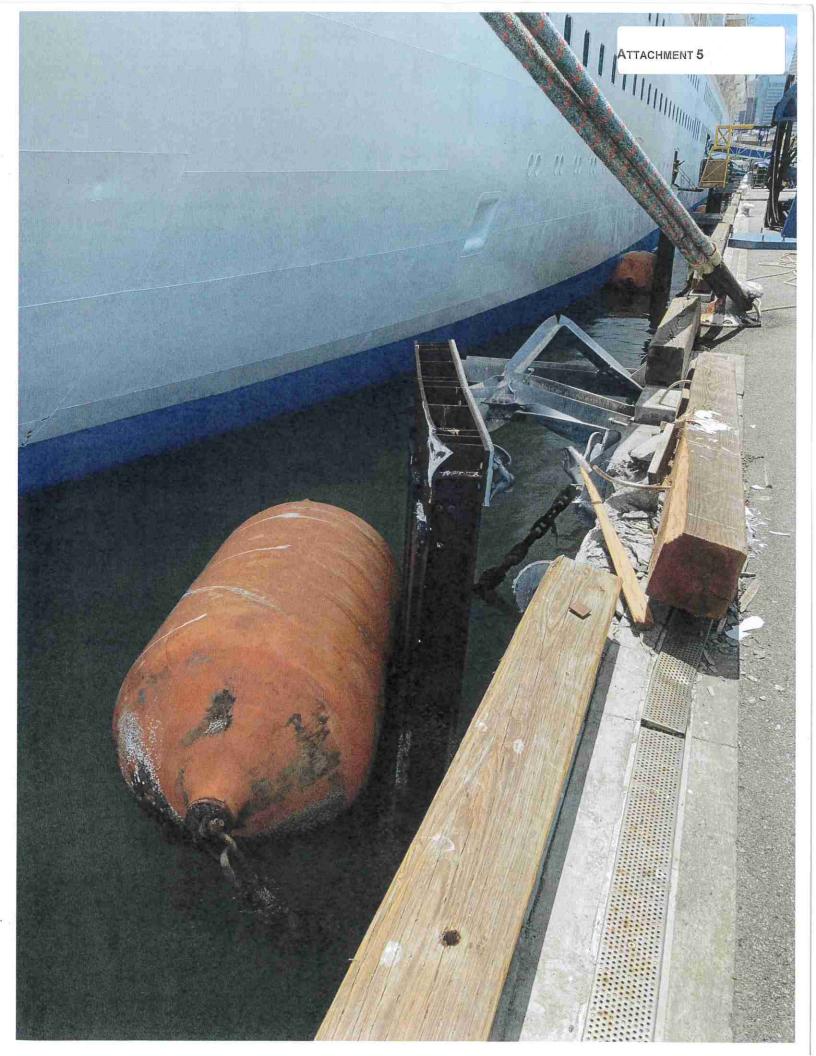

### EXTERNAL EMAIL. Links/attachments may not be safe.

Allen,

At approximately 0615 this morning while berthing at SFO Pier 27, the port quarter of the P/V Ruby Princess allided with the pier.

The pilot on board was Dustin Slack. The agent for the ship is Itzel Monzon. Her cell is 415-535-1022. The ship is scheduled to depart Today at 1600.