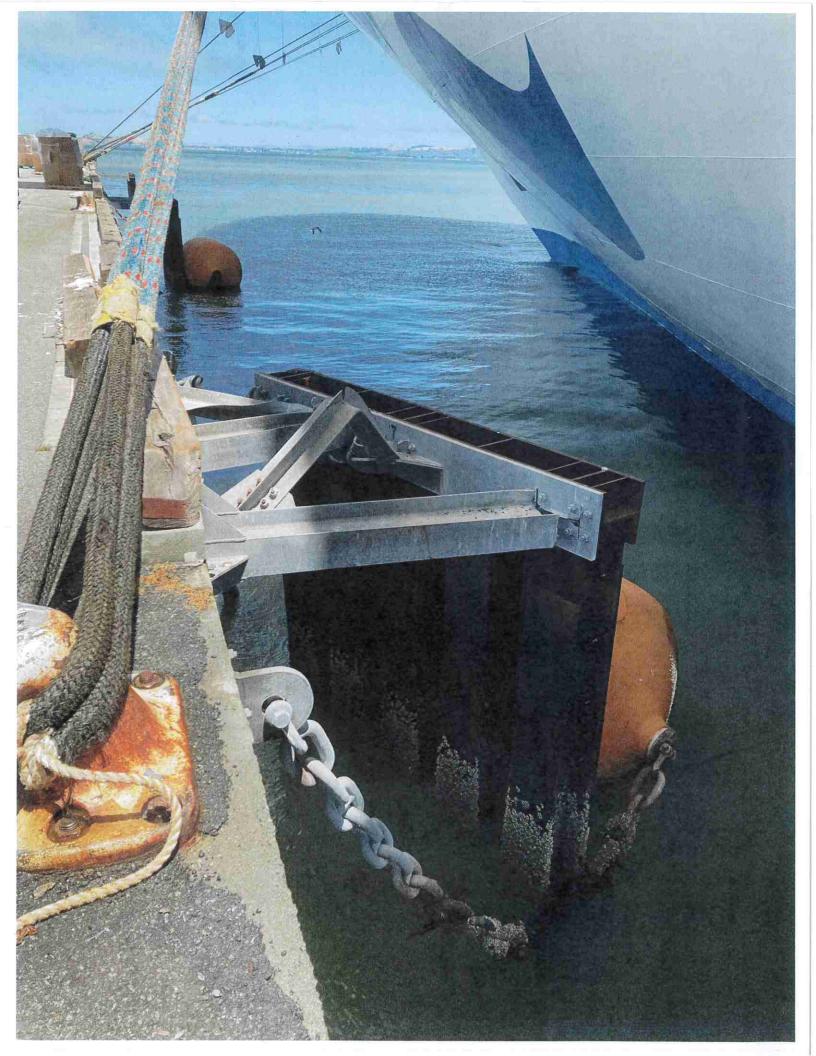

### EXTERNAL EMAIL. Links/attachments may not be safe.

Allen,

At approximately 0615 this morning while berthing at SFO Pier 27, the port quarter of the P/V Ruby Princess allided with the pier.

The pilot on board was Dustin Slack. The agent for the ship is Itzel Monzon. Her cell is 415-535-1022. The ship is scheduled to depart Today at 1600.