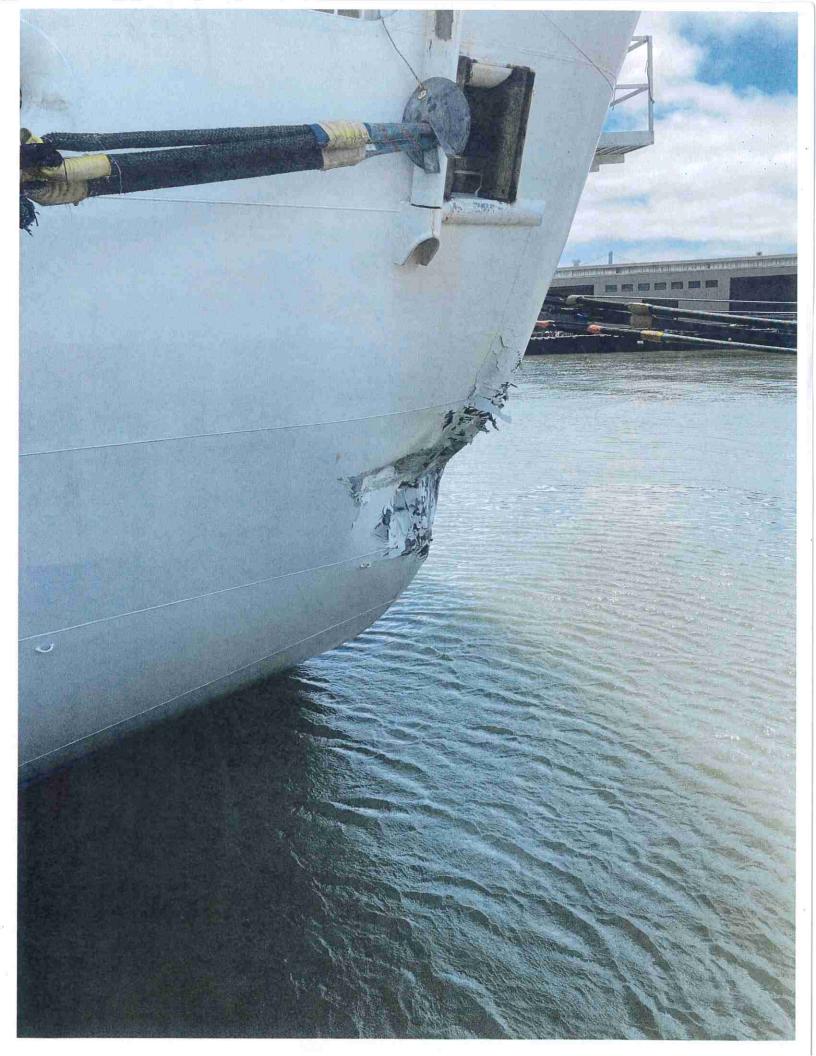

### EXTERNAL EMAIL. Links/attachments may not be safe.

Allen,

At approximately 0615 this morning while berthing at SFO Pier 27, the port quarter of the P/V Ruby Princess allided with the pier.

The pilot on board was Dustin Slack. The agent for the ship is Itzel Monzon. Her cell is 415-535-1022. The ship is scheduled to depart Today at 1600.