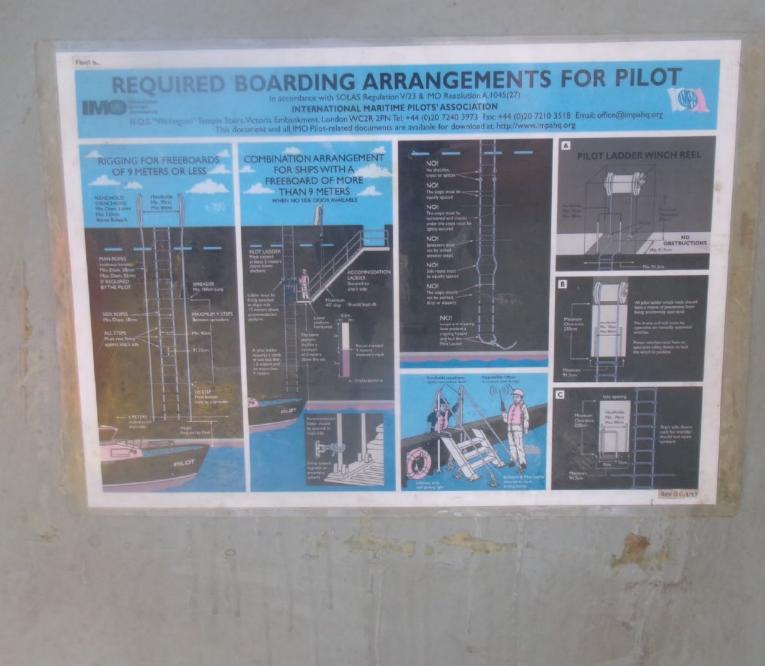

## **Corrective Action:**

- A refresher training session has been conducted for the crew to ensure proper rigging of the pilot ladder and man rope.
- A reminder poster has been placed at the pilot ladder station to reinforce proper procedures.

#### TRAINING CARRIED OUT ON

1) HOW TO SAFETLY RIG PILOT LADDER

2) HOW TO RIG MAN ROPES ALONG WITH PILOT LADDER

| NO. | NAME                                  | RANK      | BIGNATUR |
|-----|---------------------------------------|-----------|----------|
| 1   | GEETOTPAL UPADHAYA                    | CH OFF    |          |
| 2   | OMKAR SHEKHAR DESAI                   | 2/OFF     |          |
| 3   | ARCHIT DUA                            | 3/OFF     |          |
| 4   | SIVAPRASAD THYTHARAYIL<br>RAJAGOPALAN | ADD 3/OFF |          |
| 5   | JIMME ADLAO ROSILLO                   | PUMP MAN  |          |
| 6   | MOLINAR TAMANI RAFAEL                 | AB - 1    |          |
| 7   | KEVIN MAALA MALABANAN                 | AB - 2    |          |
| 8   | NELSON GUMERA CONOL                   | AB - 3    |          |
| 9   | SACHIN RATILAL TANDEL                 | OS-1      |          |
| 10  | JEFFRY BUENAAGUA VILLANUEVA           | OS-2      |          |