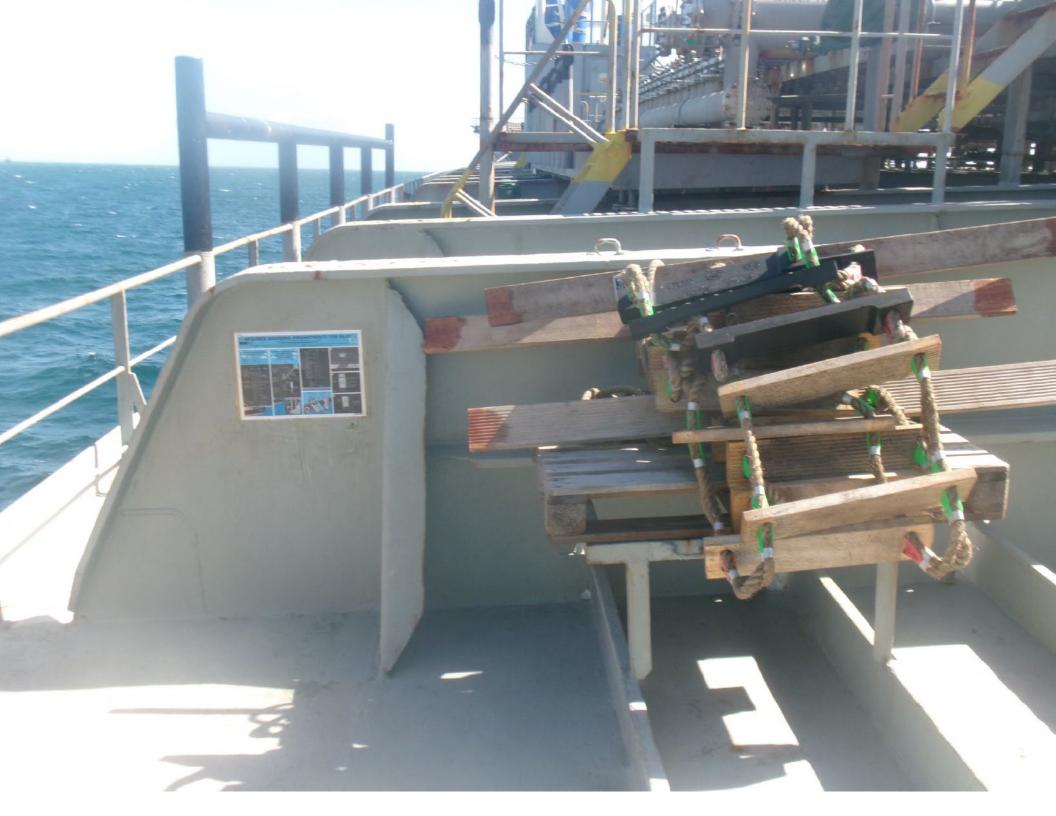

We sincerely apologize for the oversight. It appears that the crew inadvertently forgot to attach the man rope to the pilot ladder, mistakenly believing that the small rope covering provided was sufficient for the same purpose. Despite the crew's repeated efforts to confirm that the pilot ladder and man ropes were properly rigged, the absence of the man rope was not realized until the pilot arrived at the ladder.

#### What Went Wrong .

The crew mistakenly believed that a small rope covering provided was sufficient as the man rope, which led to its omission when the pilot boarded. Despite repeated confirmations, the absence of the man rope was not realized until the pilot arrived.