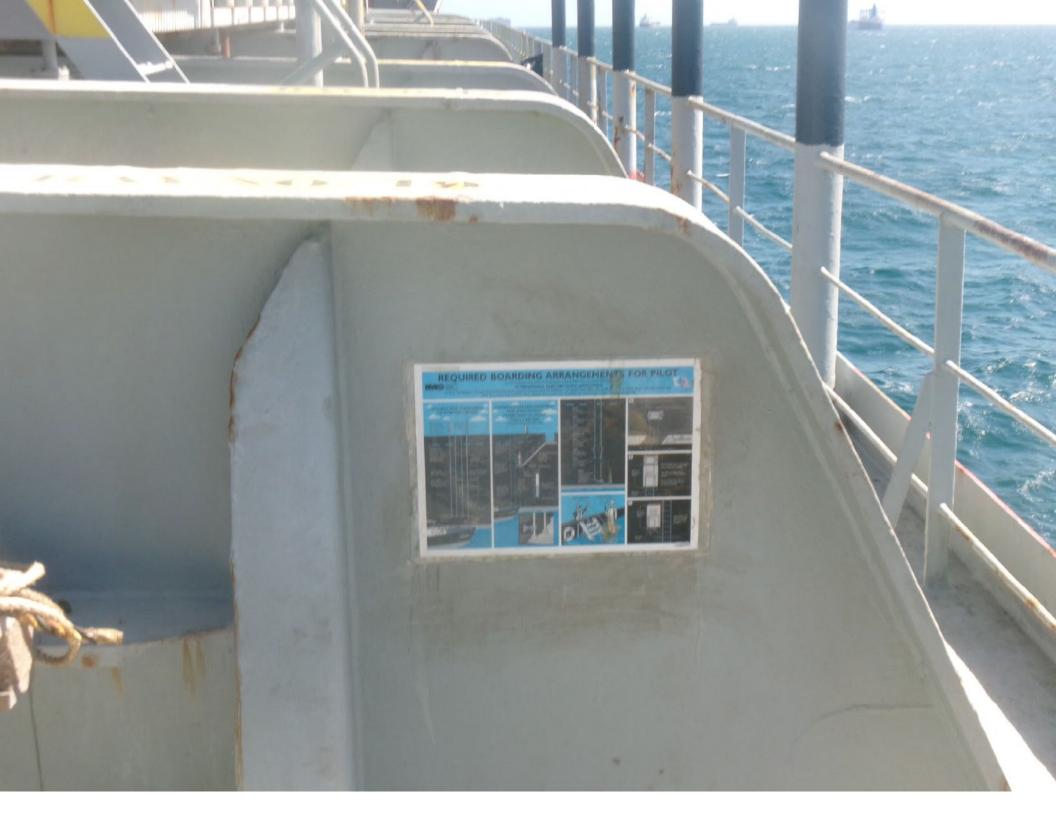

## **Corrective Action:**

- A refresher training session has been conducted for the crew to ensure proper rigging of the pilot ladder and man rope.
- A reminder poster has been placed at the pilot ladder station to reinforce proper procedures.